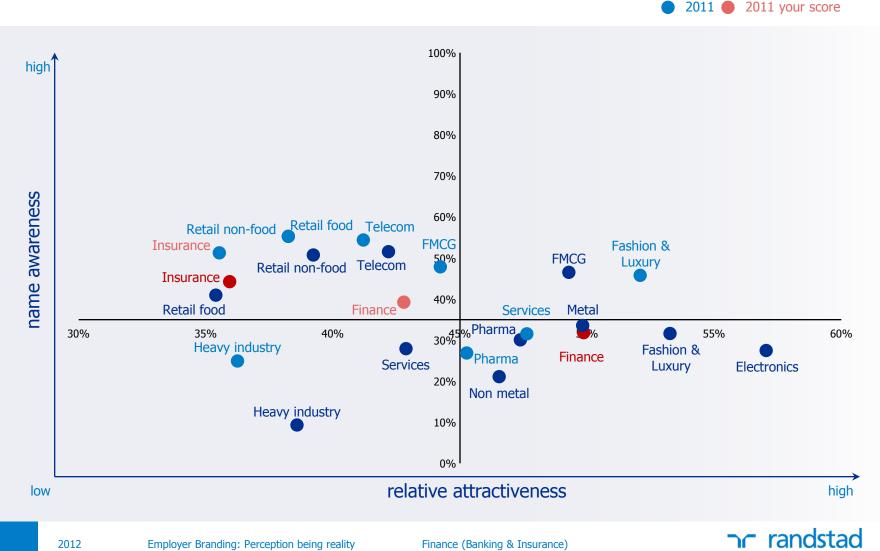

## Randstad attractivity grid

relative attractiveness by name awareness

| high           | high name awareness and<br>low relative attractivity                                                  | <sup>2</sup><br>high name awareness and<br>high relative attractivity                                                  |
|----------------|-------------------------------------------------------------------------------------------------------|------------------------------------------------------------------------------------------------------------------------|
|                | <ul> <li>indifferent players</li> </ul>                                                               | dominant players                                                                                                       |
| name awareness | <ul> <li>limited choice amongst less qualified/ less<br/>motivated potential employees</li> </ul>     | <ul> <li>can choose employees amongst wide range of<br/>well qualified/highly motivated potential employees</li> </ul> |
| av             | 3                                                                                                     | 4                                                                                                                      |
| name           | low name awareness and<br>low relative attractivity                                                   | low name awareness and<br>high relative attractivity                                                                   |
|                | low profile players                                                                                   | niche players                                                                                                          |
|                | <ul> <li>very limited choice amongst less qualified/less<br/>motivated potential employees</li> </ul> | <ul> <li>limited choice amongst well qualified/ highly motivated employees</li> </ul>                                  |
|                |                                                                                                       |                                                                                                                        |
| low            | relative att                                                                                          | ractiveness high                                                                                                       |

#### attractiveness of Finance (Banking & Insurance) in the countries

relative attractiveness by name awareness

ר randstad

## attractiveness sectors - France

Finance (Banking & Insurance)

nr randstad

## attractiveness sectors - Germany

Employer Branding: Perception being reality

## attractiveness sectors - Italy

Finance (Banking & Insurance)

2012 your score

2012

## attractiveness sectors - Netherlands

nr randstad

## attractiveness sectors - Spain

## attractiveness sectors - UK

Finance (Banking & Insurance)

amongst respondents that know one or more companies operating in this sector