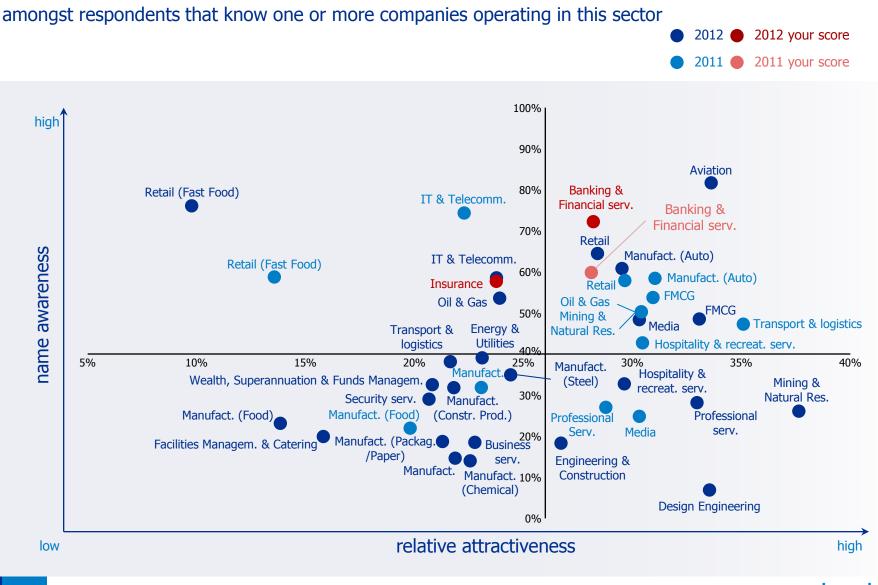

#### attractiveness of Finance (Banking & Insurance) in the countries

relative attractiveness by name awareness

ר randstad

## attractiveness sectors - Italy

Finance (Banking & Insurance)

2012 your score

2012

## attractiveness sectors - Netherlands

nr randstad