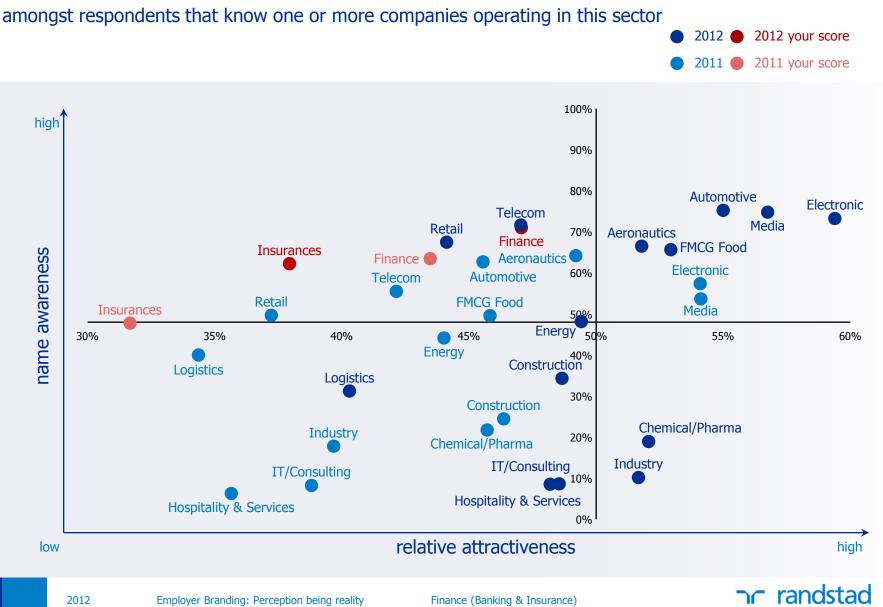

#### attractiveness of Finance (Banking & Insurance) in the countries

relative attractiveness by name awareness

ר randstad

## attractiveness sectors - Belgium

amongst respondents that know one or more companies operating in this sector

2011 your score 2011 100% high 90% Telecom Retail 80% Distribution Retail Telecom Distribution 20% name awareness Horeca Horeca 60% Finance Vehicles Finance Vehicles HR FMCG-non food 50% FMCG-FMCG-food Media Transport Electronics FMCG-food non Media Transport Electronics HR food 40% **IT-Consulting** Chemical 20%extile 15% 25% Chemical 30% 35% 40% 45% Pharmaceutica Aeronautics Cleaning-Auto Parts 30% Aeronautics **IT-Consulting** environment-Steel Construction-installation-energy security Stee Pharmaceutical 20% Construction-installation-energy Metal Metal Cleaning-**Auto Parts** Textile environment-Non-metal 10% security Non-metal Contact centers Contact centers 0% relative attractiveness low high

#### nr randstad

2012 your score

2012

## attractiveness sectors - France

Finance (Banking & Insurance)

nr randstad