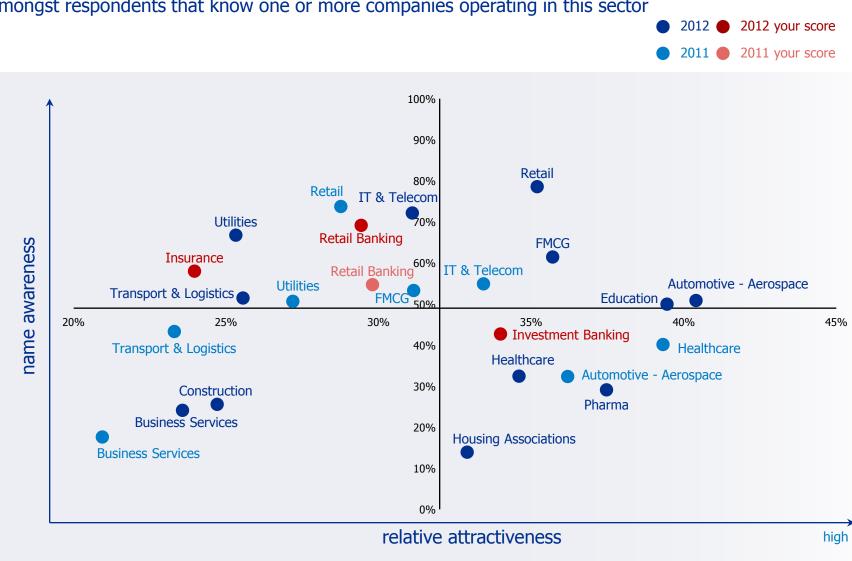

#### attractiveness of Finance (Banking & Insurance) in the countries

relative attractiveness by name awareness

ר randstad

## attractiveness sectors - Germany

Employer Branding: Perception being reality