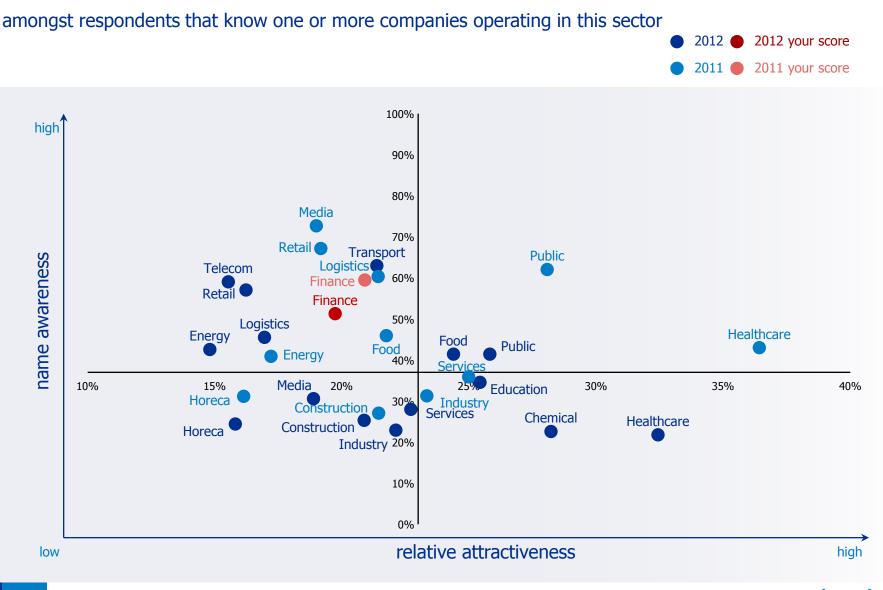

## Randstad attractivity grid

relative attractiveness by name awareness

| high           | high name awareness and<br>low relative attractivity                                                  | <sup>2</sup><br>high name awareness and<br>high relative attractivity                                                  |
|----------------|-------------------------------------------------------------------------------------------------------|------------------------------------------------------------------------------------------------------------------------|
|                | <ul> <li>indifferent players</li> </ul>                                                               | dominant players                                                                                                       |
| name awareness | <ul> <li>limited choice amongst less qualified/ less<br/>motivated potential employees</li> </ul>     | <ul> <li>can choose employees amongst wide range of<br/>well qualified/highly motivated potential employees</li> </ul> |
| av             | 3                                                                                                     | 4                                                                                                                      |
| name           | low name awareness and<br>low relative attractivity                                                   | low name awareness and<br>high relative attractivity                                                                   |
|                | low profile players                                                                                   | niche players                                                                                                          |
|                | <ul> <li>very limited choice amongst less qualified/less<br/>motivated potential employees</li> </ul> | <ul> <li>limited choice amongst well qualified/ highly motivated employees</li> </ul>                                  |
|                |                                                                                                       |                                                                                                                        |
| low            | relative att                                                                                          | ractiveness high                                                                                                       |

#### attractiveness of Finance (Banking & Insurance) in the countries

relative attractiveness by name awareness

ר randstad

## attractiveness sectors - Australia

Finance (Banking & Insurance)

nr randstad

## attractiveness sectors - India

## attractiveness sectors - Japan

amongst respondents that know one or more companies operating in this sector

## attractiveness sectors - New Zealand

amongst respondents that know one or more companies operating in this sector

Finance (Banking & Insurance)

nr randstad

2012

2012 your score

## attractiveness sectors - Singapore

amongst respondents that know one or more companies operating in this sector

Finance (Banking & Insurance)

nr randstad

2012 2012 your score

#### attractiveness sectors - Canada

nr randstad

good to know you

good to know you