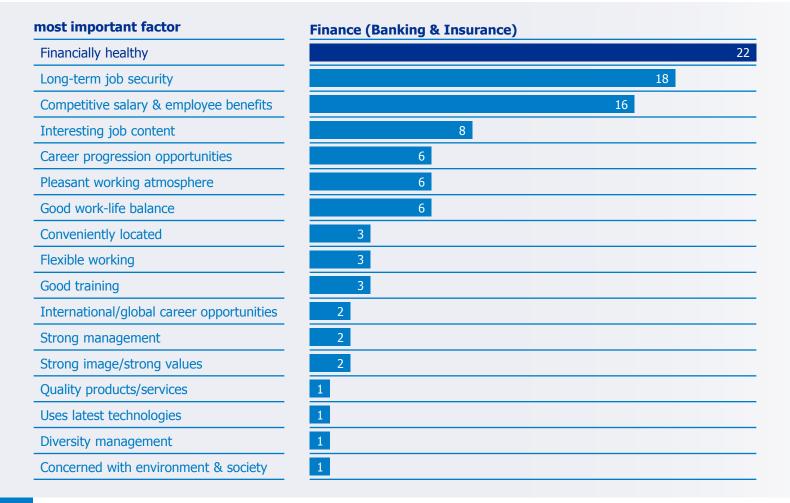

Finance (Banking & Insurance)

nr randstad

financial health is more important to people currently working in the Finance sector, as compared to the global ranking; it takes first position before job security

which is the most important factor to you in choosing to work for a specific company?

Finance (Banking & Insurance)