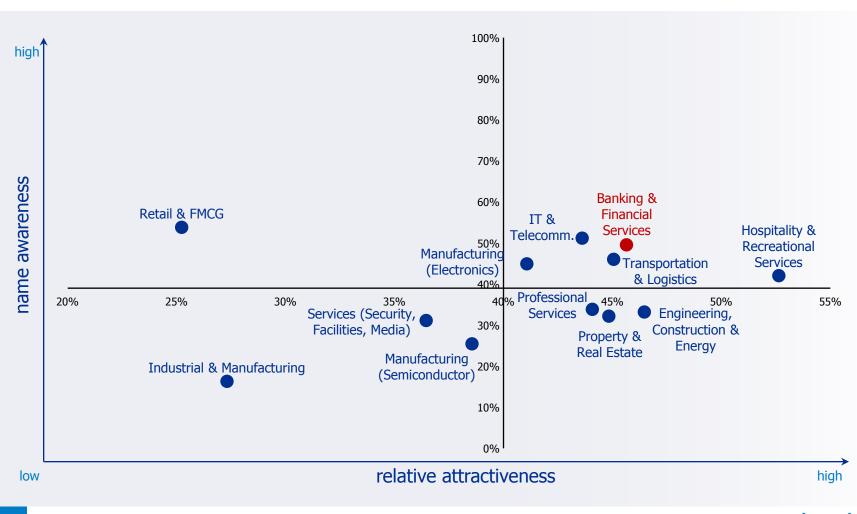

## Randstad attractivity grid

relative attractiveness by name awareness

| high           | high name awareness and<br>low relative attractivity                                                  | <sup>2</sup><br>high name awareness and<br>high relative attractivity                                                  |
|----------------|-------------------------------------------------------------------------------------------------------|------------------------------------------------------------------------------------------------------------------------|
|                | <ul> <li>indifferent players</li> </ul>                                                               | dominant players                                                                                                       |
| name awareness | <ul> <li>limited choice amongst less qualified/ less<br/>motivated potential employees</li> </ul>     | <ul> <li>can choose employees amongst wide range of<br/>well qualified/highly motivated potential employees</li> </ul> |
| av             | 3                                                                                                     | 4                                                                                                                      |
| name           | low name awareness and<br>low relative attractivity                                                   | low name awareness and<br>high relative attractivity                                                                   |
|                | low profile players                                                                                   | niche players                                                                                                          |
|                | <ul> <li>very limited choice amongst less qualified/less<br/>motivated potential employees</li> </ul> | <ul> <li>limited choice amongst well qualified/ highly motivated employees</li> </ul>                                  |
|                |                                                                                                       |                                                                                                                        |
| low            | relative att                                                                                          | ractiveness high                                                                                                       |