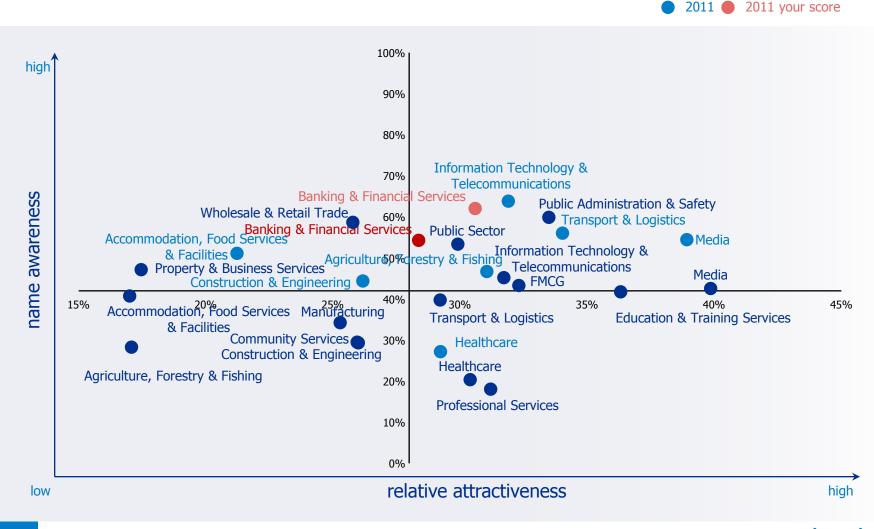

## Randstad attractivity grid

relative attractiveness by name awareness

| high           | high name awareness and<br>low relative attractivity                                                  | <sup>2</sup><br>high name awareness and<br>high relative attractivity                                                  |
|----------------|-------------------------------------------------------------------------------------------------------|------------------------------------------------------------------------------------------------------------------------|
|                | <ul> <li>indifferent players</li> </ul>                                                               | dominant players                                                                                                       |
| name awareness | <ul> <li>limited choice amongst less qualified/ less<br/>motivated potential employees</li> </ul>     | <ul> <li>can choose employees amongst wide range of<br/>well qualified/highly motivated potential employees</li> </ul> |
| av             | 3                                                                                                     | 4                                                                                                                      |
| name           | low name awareness and<br>low relative attractivity                                                   | low name awareness and<br>high relative attractivity                                                                   |
|                | low profile players                                                                                   | niche players                                                                                                          |
|                | <ul> <li>very limited choice amongst less qualified/less<br/>motivated potential employees</li> </ul> | <ul> <li>limited choice amongst well qualified/ highly motivated employees</li> </ul>                                  |
|                |                                                                                                       |                                                                                                                        |
| low            | relative att                                                                                          | ractiveness high                                                                                                       |