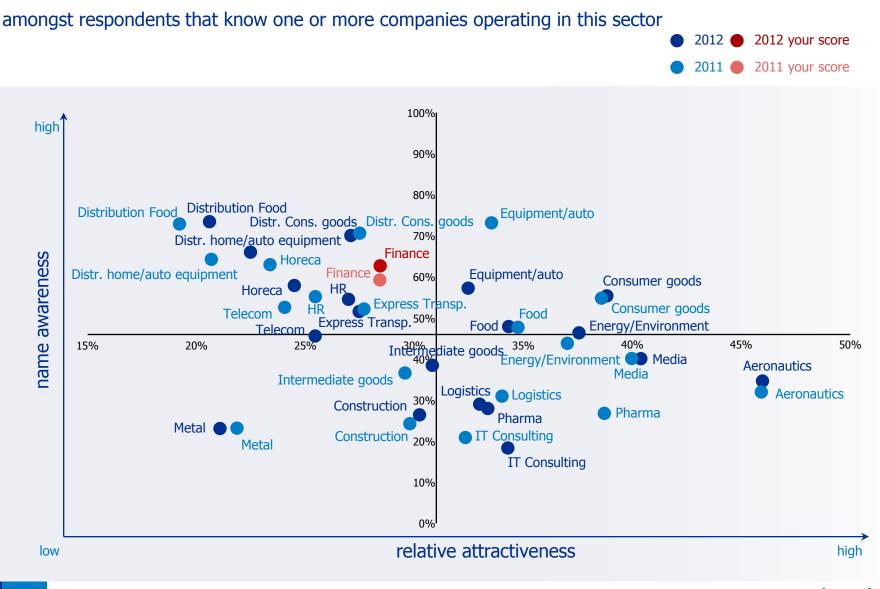

## Randstad attractivity grid

relative attractiveness by name awareness

| high           | high name awareness and<br>low relative attractivity                                                  | <sup>2</sup><br>high name awareness and<br>high relative attractivity                                                  |
|----------------|-------------------------------------------------------------------------------------------------------|------------------------------------------------------------------------------------------------------------------------|
|                | <ul> <li>indifferent players</li> </ul>                                                               | dominant players                                                                                                       |
| name awareness | <ul> <li>limited choice amongst less qualified/ less<br/>motivated potential employees</li> </ul>     | <ul> <li>can choose employees amongst wide range of<br/>well qualified/highly motivated potential employees</li> </ul> |
| av             | 3                                                                                                     | 4                                                                                                                      |
| name           | low name awareness and<br>low relative attractivity                                                   | low name awareness and<br>high relative attractivity                                                                   |
|                | low profile players                                                                                   | niche players                                                                                                          |
|                | <ul> <li>very limited choice amongst less qualified/less<br/>motivated potential employees</li> </ul> | <ul> <li>limited choice amongst well qualified/ highly motivated employees</li> </ul>                                  |
|                |                                                                                                       |                                                                                                                        |
| low            | relative att                                                                                          | ractiveness high                                                                                                       |

#### attractiveness of Finance (Banking & Insurance) in the countries

relative attractiveness by name awareness

ר randstad

## attractiveness sectors - France

Finance (Banking & Insurance)

nr randstad

## attractiveness sectors - Germany

Employer Branding: Perception being reality

## attractiveness sectors - Italy

Finance (Banking & Insurance)

2012 your score

2012

## attractiveness sectors - Netherlands

nr randstad

## attractiveness sectors - Spain

## attractiveness sectors - UK

Finance (Banking & Insurance)

amongst respondents that know one or more companies operating in this sector