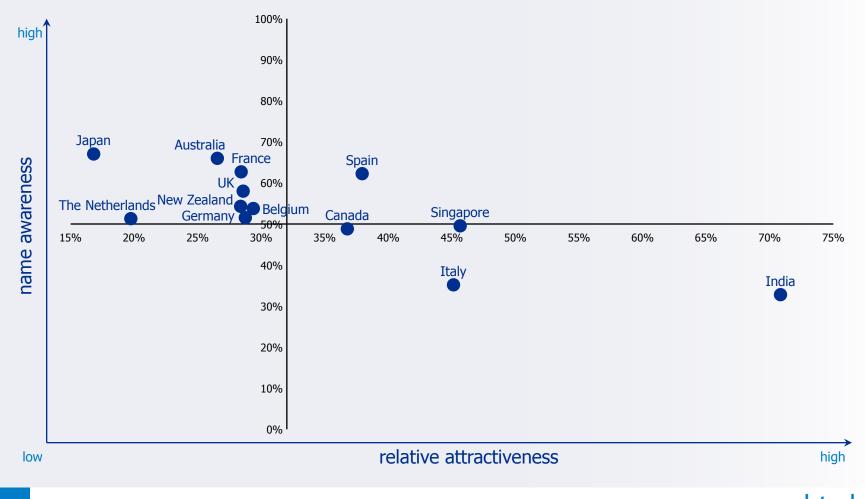

## Randstad attractivity grid

relative attractiveness by name awareness

| high           | high name awareness and<br>low relative attractivity                                                  | <sup>2</sup><br>high name awareness and<br>high relative attractivity                                                  |
|----------------|-------------------------------------------------------------------------------------------------------|------------------------------------------------------------------------------------------------------------------------|
|                | <ul> <li>indifferent players</li> </ul>                                                               | dominant players                                                                                                       |
| name awareness | <ul> <li>limited choice amongst less qualified/ less<br/>motivated potential employees</li> </ul>     | <ul> <li>can choose employees amongst wide range of<br/>well qualified/highly motivated potential employees</li> </ul> |
| av             | 3                                                                                                     | 4                                                                                                                      |
| name           | low name awareness and<br>low relative attractivity                                                   | low name awareness and<br>high relative attractivity                                                                   |
|                | low profile players                                                                                   | niche players                                                                                                          |
|                | <ul> <li>very limited choice amongst less qualified/less<br/>motivated potential employees</li> </ul> | <ul> <li>limited choice amongst well qualified/ highly motivated employees</li> </ul>                                  |
|                |                                                                                                       |                                                                                                                        |
| low            | relative att                                                                                          | ractiveness high                                                                                                       |

#### attractiveness of Finance (Banking & Insurance) in the countries

relative attractiveness by name awareness

ר randstad