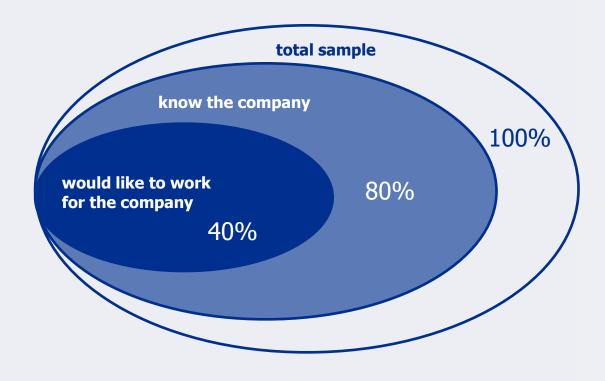

## absolute and relative attractiveness

- absolute attractiveness = 40/100 = 40%
- relative attractiveness = 40/80 = 50%

#### Name Awareness

to know the company well enough to have an opinion/perception about the company

#### **Absolute Attractiveness**

 amongst all respondents (total sample); % that would like to work for the company

#### **Relative Attractiveness**

- = Randstad Award
- amongst respondents who know the company; % that would like to work for the company
- removes the 'size' bias
  - big companies having the advantage to be known by most people and as a consequence often rank amongst the top on absolute attractiveness