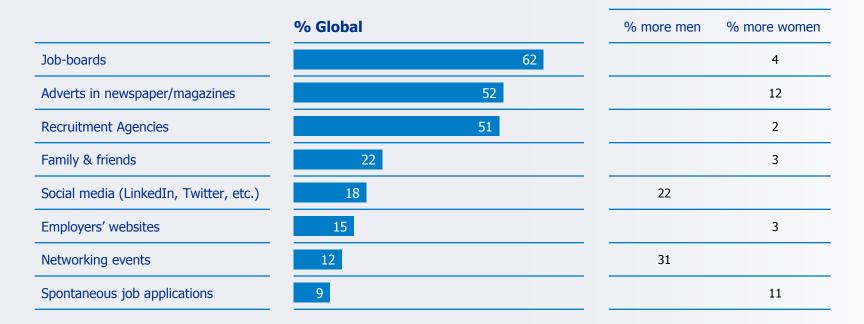

## recruiting: Finance

which channels do you use to find a job? (respondents currently working in the Finance sector)

|                                        | % Finance (Banking & Insurance) | % more men | % more women |
|----------------------------------------|---------------------------------|------------|--------------|
| Job-boards                             | 64                              |            | 6            |
| Recruitment Agencies                   | 58                              |            | 8            |
| Adverts in newspaper/magazines         | 50                              |            | 14           |
| Social media (LinkedIn, Twitter, etc.) | 24                              | 27         |              |
| Family & friends                       | 20                              | 26         |              |
| Employers' websites                    | 17                              | 4          |              |
| Networking events                      | 17                              | 1          |              |
| Spontaneous job applications           | 12                              |            | 3            |

note: scores displayed point at the dominating group with above average rate against the group with below average rate (not displayed)

Finance (Banking & Insurance)