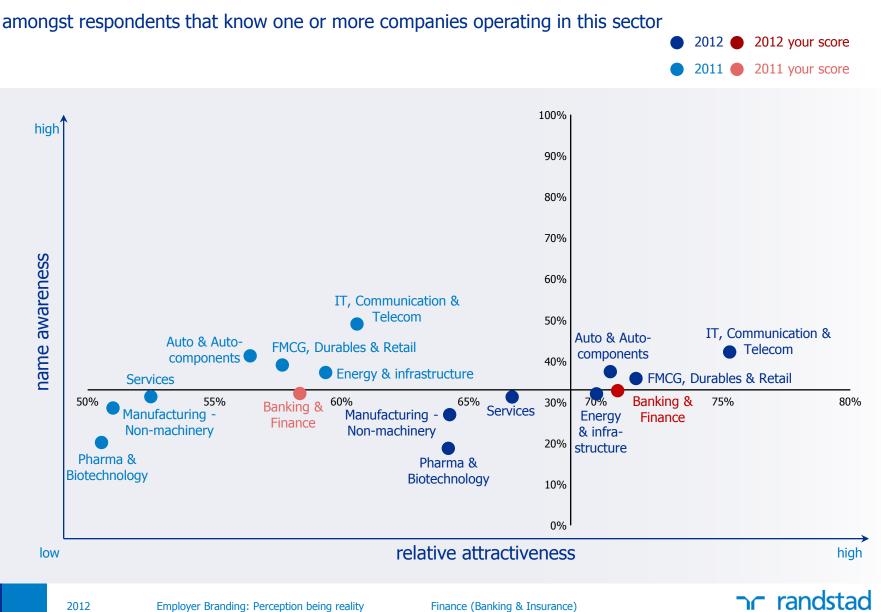

#### attractiveness of Finance (Banking & Insurance) in the countries

relative attractiveness by name awareness

ר randstad

## attractiveness sectors - Spain

## attractiveness sectors - UK

Finance (Banking & Insurance)

amongst respondents that know one or more companies operating in this sector