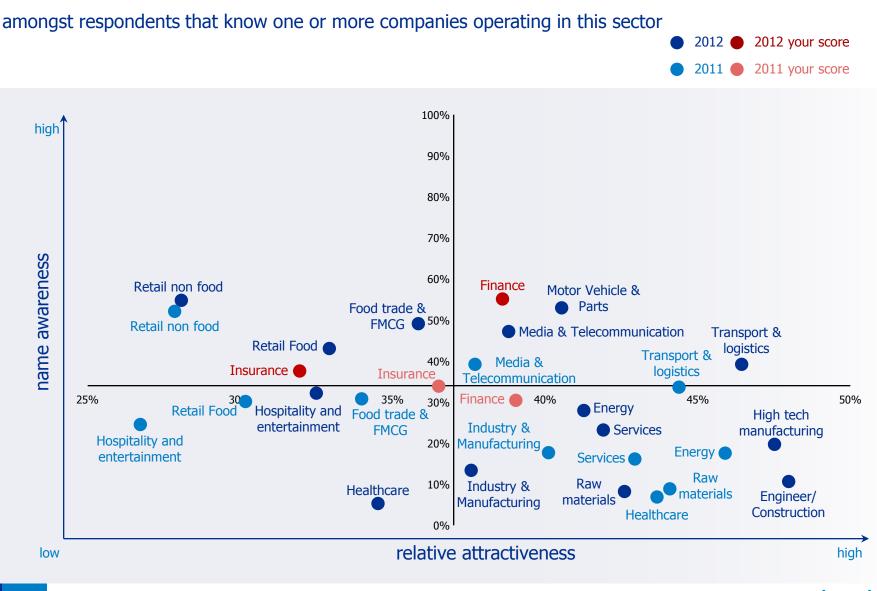

## sector attractiveness based on respondents' perception of the companies included in these sectors within the scope of the Randstad Award survey

amongst respondents (total sample) that know one or more companies operating in this sector

## attractiveness sector

amongst respondents that know one or more companies operating in this sector (total sample)

Finance (Banking & Insurance)

note: the sector ranking is based on respondents' perception of the companies that are included in the research