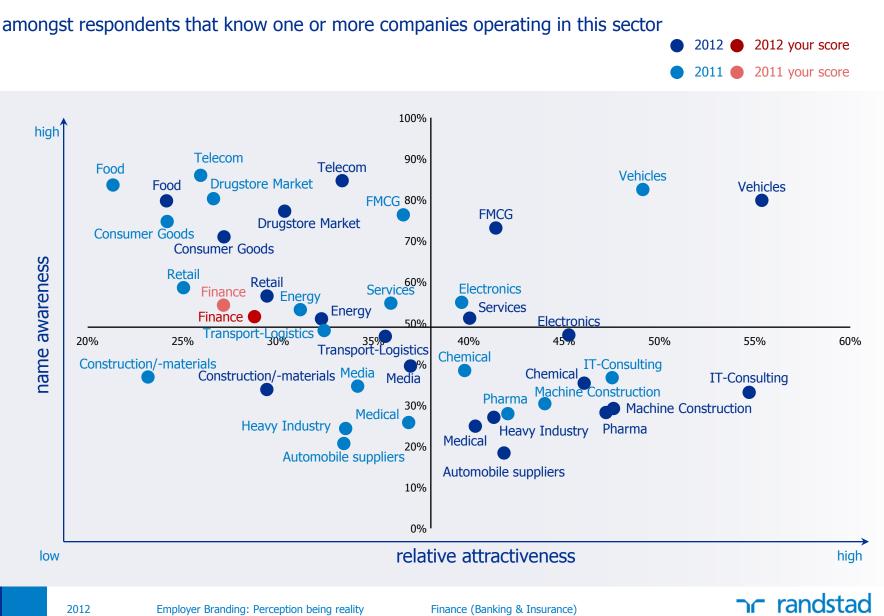

## Randstad attractivity grid

relative attractiveness by name awareness

| high           | high name awareness and<br>low relative attractivity                                                  | <sup>2</sup><br>high name awareness and<br>high relative attractivity                                                  |
|----------------|-------------------------------------------------------------------------------------------------------|------------------------------------------------------------------------------------------------------------------------|
|                | <ul> <li>indifferent players</li> </ul>                                                               | dominant players                                                                                                       |
| name awareness | <ul> <li>limited choice amongst less qualified/ less<br/>motivated potential employees</li> </ul>     | <ul> <li>can choose employees amongst wide range of<br/>well qualified/highly motivated potential employees</li> </ul> |
| av             | 3                                                                                                     | 4                                                                                                                      |
| name           | low name awareness and<br>low relative attractivity                                                   | low name awareness and<br>high relative attractivity                                                                   |
|                | low profile players                                                                                   | niche players                                                                                                          |
|                | <ul> <li>very limited choice amongst less qualified/less<br/>motivated potential employees</li> </ul> | <ul> <li>limited choice amongst well qualified/ highly motivated employees</li> </ul>                                  |
|                |                                                                                                       |                                                                                                                        |
| low            | relative att                                                                                          | ractiveness high                                                                                                       |

#### attractiveness of Finance (Banking & Insurance) in the countries

relative attractiveness by name awareness

ר randstad

## attractiveness sectors - France

Finance (Banking & Insurance)

nr randstad

## attractiveness sectors - Germany

Employer Branding: Perception being reality

## attractiveness sectors - Italy

Finance (Banking & Insurance)

2012 your score

2012

## attractiveness sectors - Netherlands

nr randstad

## attractiveness sectors - Spain

## attractiveness sectors - UK

Finance (Banking & Insurance)

amongst respondents that know one or more companies operating in this sector