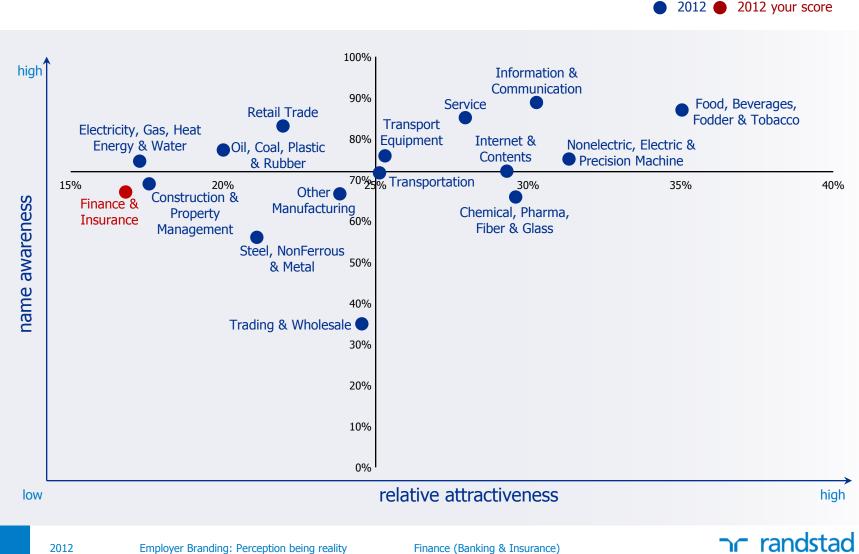

Finance (Banking & Insurance)

nr randstad

#### attractiveness of Finance (Banking & Insurance) in the countries

relative attractiveness by name awareness

ר randstad

## Randstad attractivity grid

relative attractiveness by name awareness

| high           | high name awareness and<br>low relative attractivity                                                  | <sup>2</sup><br>high name awareness and<br>high relative attractivity                                                  |
|----------------|-------------------------------------------------------------------------------------------------------|------------------------------------------------------------------------------------------------------------------------|
|                | <ul> <li>indifferent players</li> </ul>                                                               | dominant players                                                                                                       |
| name awareness | <ul> <li>limited choice amongst less qualified/ less<br/>motivated potential employees</li> </ul>     | <ul> <li>can choose employees amongst wide range of<br/>well qualified/highly motivated potential employees</li> </ul> |
| av             | 3                                                                                                     | 4                                                                                                                      |
| name           | low name awareness and<br>low relative attractivity                                                   | low name awareness and<br>high relative attractivity                                                                   |
|                | low profile players                                                                                   | niche players                                                                                                          |
|                | <ul> <li>very limited choice amongst less qualified/less<br/>motivated potential employees</li> </ul> | <ul> <li>limited choice amongst well qualified/ highly motivated employees</li> </ul>                                  |
|                |                                                                                                       |                                                                                                                        |
| low            | relative att                                                                                          | ractiveness high                                                                                                       |